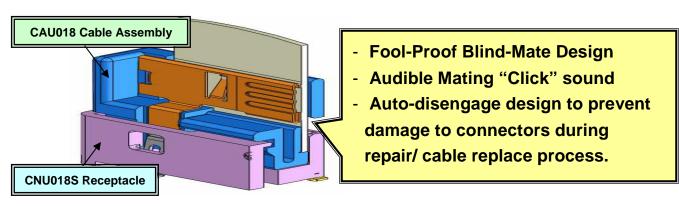

#### **CNU018 Series Products Design Features**

CNU018 Product Series are designed to be the perfect blind-mate FFC connectors. With keyed insulator design for blind-mate function and special auto-disengage function, the product series provides reliable mating quality and durability for product maintenance/replace purposes.