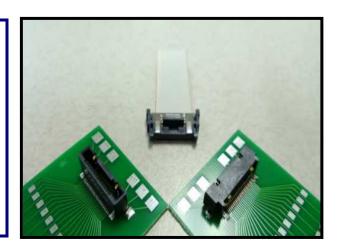

#### **Complete CNU018 Series Component List**

| Part Number      | Pin Count  | Component<br>Description                          | Picture |
|------------------|------------|---------------------------------------------------|---------|
| CNU018S-0**-0001 | 24, 32, 50 | Host Connector,<br>Vertical Mount, SMT<br>Type    |         |
| CNU018S-0**-0011 |            | Host Connector,<br>Vertical Mount, T/H<br>Type    |         |
| CNU018S-0**-0002 |            | Host Connector,<br>Right Angle Mount,<br>SMT Type |         |
| CNU018S-0**-0012 |            | Host Connector,<br>Right Angle Mount,<br>T/H Type |         |
| CNU018P-0**-0001 |            | Plug Adaptor for FFC Cable                        |         |
| CNU018P-0**-01SH |            | Plug Adaptor Metal<br>Shell<br>(Optional)         |         |